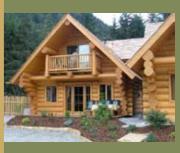

## Natural Handcrafted Log Homes

If you prefer a natural look, a log that shows the strength and character of the tree from which it came, then you will prefer a handcrafted log home. At Sitka Log Homes we hand peel every log and scribe them to fit perfectly together. We don't mill the character out of the log.