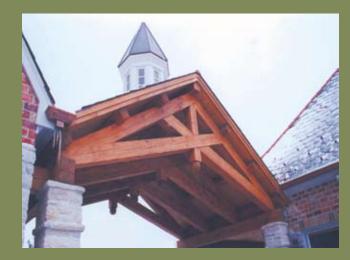

Nature uses human imagination to lift her work of creation to even higher levels. -Luigi Pirandello

Sitka's creative in-house timber framers will give you the combination of timber and iron work that suits your particular taste whether the finish is smooth, sawn or hand-hewn.