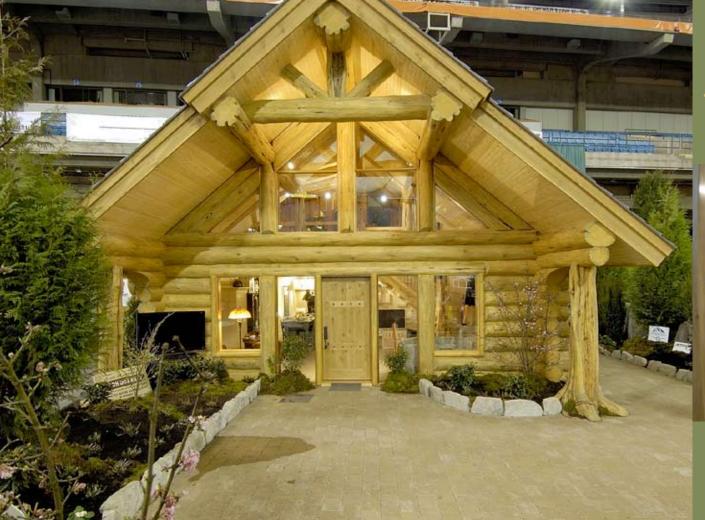

Open the door to your dream home; your log home. Come in, relax, and leave the stresses of life behind. The calming fresh scent of wood greets you and natures beauty is captured within your own home. Ahhh!

## Natural Handcrafted Log Homes

If you prefer a natural look, a log that shows the strength and character of the tree from which it came, then you will prefer a handcrafted log home. At Sitka Log Homes we hand peel every log and scribe them to fit perfectly together. We don't mill the character out of the log.

Whether you choose a cozy og cabin, a modern log or imber home or even a arge resort lodge, you will be very proud of the quality and unique design of your structure by Sitka Log Homes