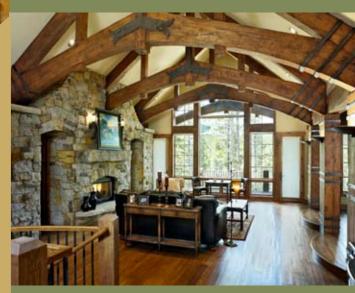

## Enrich Your Home with Wood Accents

Timber or log accent pieces can be incorporated into the design of your new home, or they can be added to an existing home to enhance the entire look.

We work with you or your contractor from design through to installation.

Nature uses human imagination to lift her work of creation to even higher levels. -Luigi Pirandello

Sitka's creative in-house timber framers will give you the combination of timber and iron work that suits your particular taste whether the finish is smooth, sawn or hand-hewn.