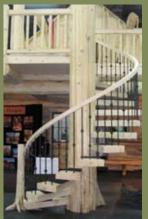

## Enrich Your Home with Wood Accents

Timber or log accent pieces can be incorporated into the design of your new home, or they can be added to an existing home to enhance the entire look.

We work with you or your contractor from design through to installation.