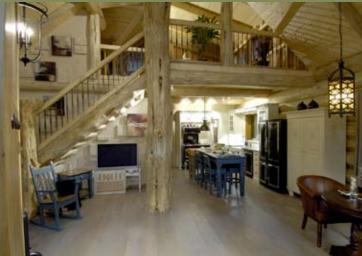

## Enrich Your Home with Wood Accents

Timber or log accent pieces can be incorporated into the design of your new home, or they can be added to an existing home to enhance the entire look.

We work with you or your contractor from design through to installation.

Nature uses human imagination to lift her work of creation to even higher levels. -Luigi Pirandello

Sitka's creative in-house timber framers will give you the combination of timber and iron work that suits your particular taste whether the finish is smooth, sawn or hand-hewn.