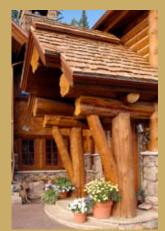

## Natural Handcrafted Log Homes

If you prefer a natural look, a log that shows the strength and character of the tree from which it came, then you will prefer a handcrafted log home. At Sitka Log Homes we hand peel every log and scribe them to fit perfectly together. We don't mill the character out of the log.